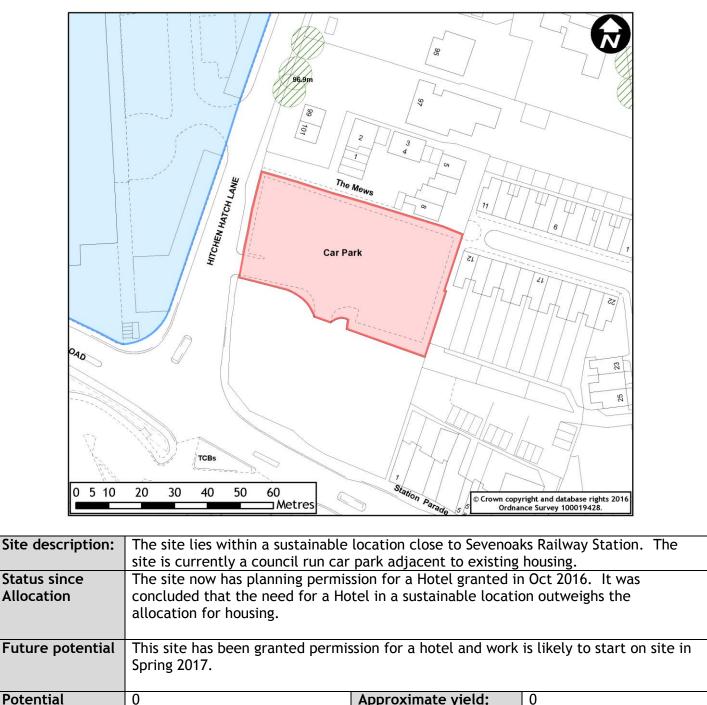

| 4 | D | n | e        | n | ď  | ix  |   | 4 |
|---|---|---|----------|---|----|-----|---|---|
| • |   | μ | <u> </u> |   | ч. | 171 | L |   |

| Allocation Ref: | H1(a)                         | Gross area (ha):       | 0.23                 |
|-----------------|-------------------------------|------------------------|----------------------|
| Site address:   | Car Park, Hitchen Hatch Lane, | Developable area (ha): | 0.23                 |
|                 | Sevenoaks                     |                        |                      |
| Ward:           | Sevenoaks Town and St John's  | Settlement             | Sevenoaks Urban Area |
| Allocated Net   | 17                            | Allocated density      | 75                   |
| Capacity        |                               | (dph)                  |                      |

|   | 0 | Approximate yield: | 0 |
|---|---|--------------------|---|
| _ |   |                    |   |

Density (dph)

| Allocation Ref: | H1(b)                        | Gross area (ha):       | 1.26                 |
|-----------------|------------------------------|------------------------|----------------------|
| Site address:   | Cramptons Road, Water Works, | Developable area (ha): | 1.26                 |
|                 | Sevenoaks                    |                        |                      |
| Ward:           | Sevenoaks Northern           | Settlement             | Sevenoaks Urban Area |
| Allocated Net   | 50                           | Allocated density      | 40                   |
| Capacity        |                              | (dph)                  |                      |
|                 |                              |                        |                      |