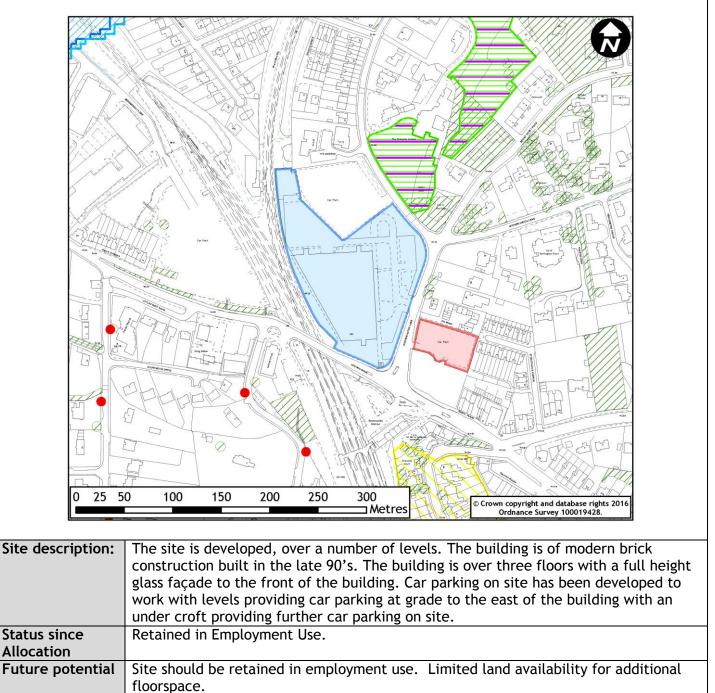

| Allocation Ref:            | EMP1 (d)                                                                                                                                                                                 | Gross area (ha):                                                                        | 0.5ha                                                     |
|----------------------------|------------------------------------------------------------------------------------------------------------------------------------------------------------------------------------------|-----------------------------------------------------------------------------------------|-----------------------------------------------------------|
| Site address:              | Erskine House, Oakhill Road,                                                                                                                                                             | Existing Uses                                                                           | Offices                                                   |
|                            | Sevenoaks                                                                                                                                                                                | -                                                                                       |                                                           |
| Ward:                      | Sevenoaks Town and St John's                                                                                                                                                             | Settlement                                                                              | Sevenoaks Urban Area                                      |
|                            |                                                                                                                                                                                          |                                                                                         |                                                           |
|                            |                                                                                                                                                                                          | Metres O Crown cop                                                                      | yright and database rights 2016<br>ance Survey 100019428. |
| Sito docariation           | The site is an a bill little a devel                                                                                                                                                     | and gits with a building a                                                              | a a number of levels. The                                 |
| Site description:          | The site is on a hill. It's a development<br>building is of brick construction<br>surrounding the building for the<br>compared to other building the<br>highly visible from Oakhill Road | and in good repair. There<br>occupants. The building is<br>vicinity however it is borde | is associated car parking<br>of a substantial size as     |
| Status since<br>Allocation | Prior Approval for conversion to                                                                                                                                                         | residential not started.                                                                |                                                           |
| Future potential           | Site should be retained in office floorspace.                                                                                                                                            | use. Limited land availab                                                               | ility for additional                                      |