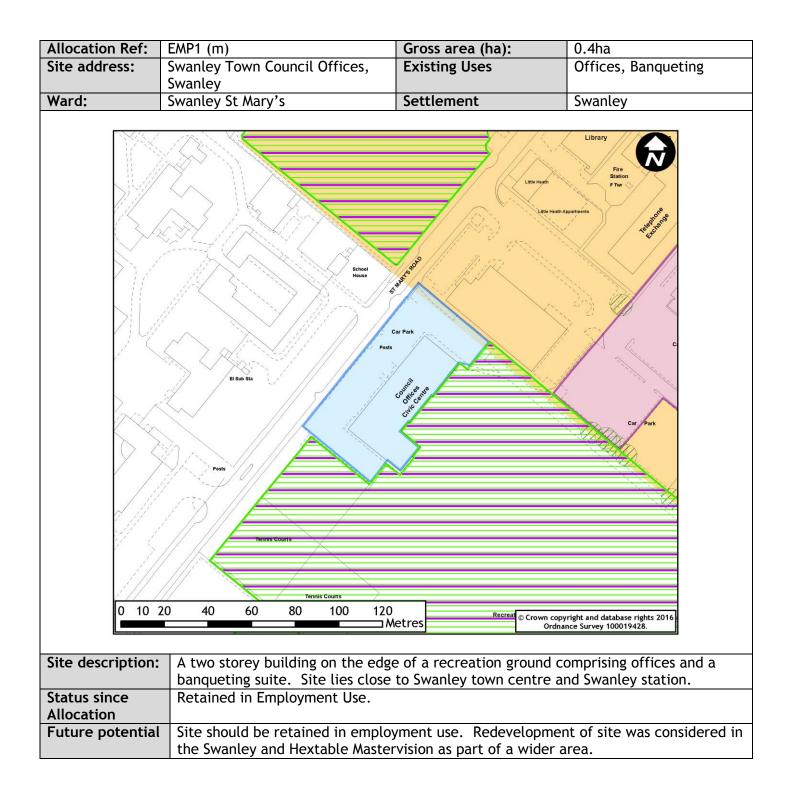

|                                                                    |















| Allocation Ref:            | EMP1 (t)                                                                                                                                                                                                                                                                                                                                                                                                                                                                                                                                                                                                       | Gross area (ha): | 3.4ha                                                            |
|----------------------------|----------------------------------------------