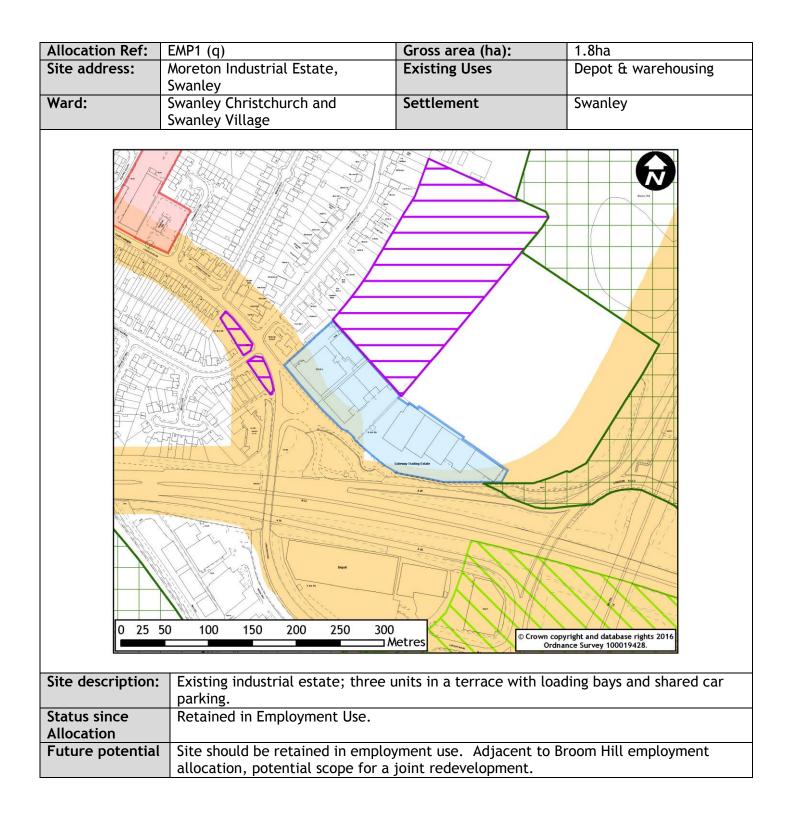

|                                                                    |















| Allocation Ref:            | EMP1 (t)                                                                                                                                                                                                                                                                                                                                                                                                                                                                                                                                                                                                       | Gross area (ha): | 3.4ha                                                            |
|----------------------------|------------------------------------------------------