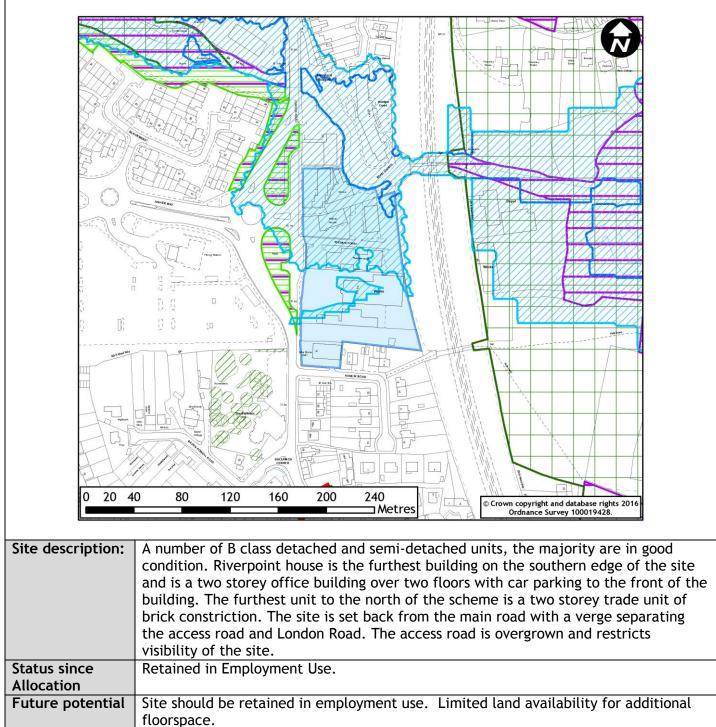

| Allocation Ref: | EMP1 (e)                | Gross area (ha): | 1.3ha                |
|-----------------|-------------------------|------------------|----------------------|
| Site address:   | Hardy's Yard, Riverhead | Existing Uses    | Offices & Industry   |
| Ward:           | Riverhead               | Settlement       | Sevenoaks Urban Area |