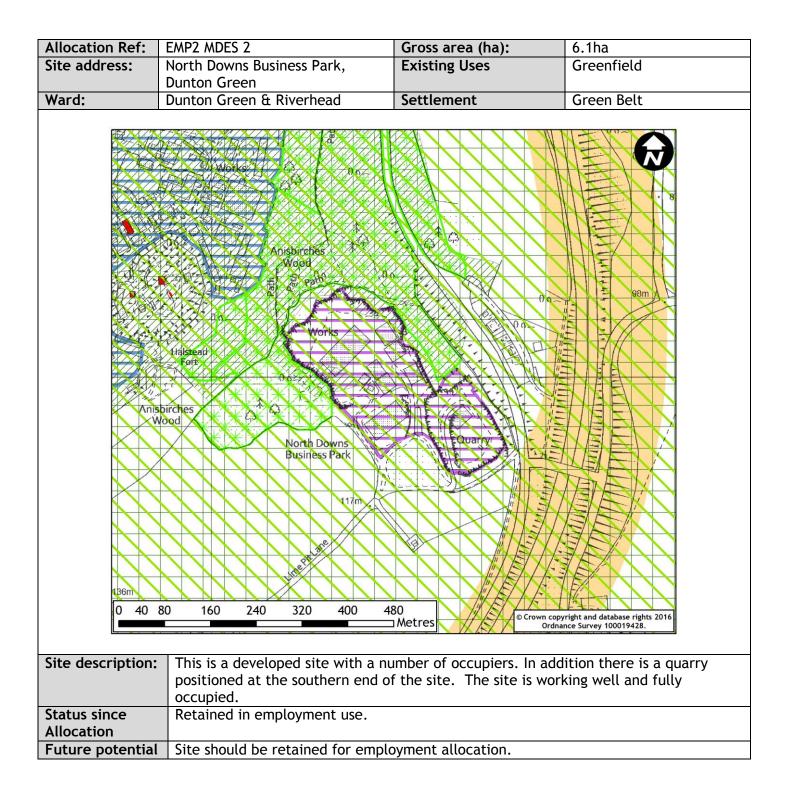

ilding a three storey brick office building with private car parking on site. The    |  |  |
|                   | majority of buildings site are to the south of London Road. These buildings are a mix  |  |  |
|                   | of small lock up units, larger office buildings. Warehouse and light industrial units. |  |  |
| Status since      | Retained in Employment Use.                                                            |  |  |
| Allocation        |                                                                                        |  |  |
| Future potential  | Site should be retained in employment use. Limited scope for extension or additional   |  |  |
|                   | floorspace.                                                                            |  |  |







| Allocation Ref:            | EMP2 MDES 3