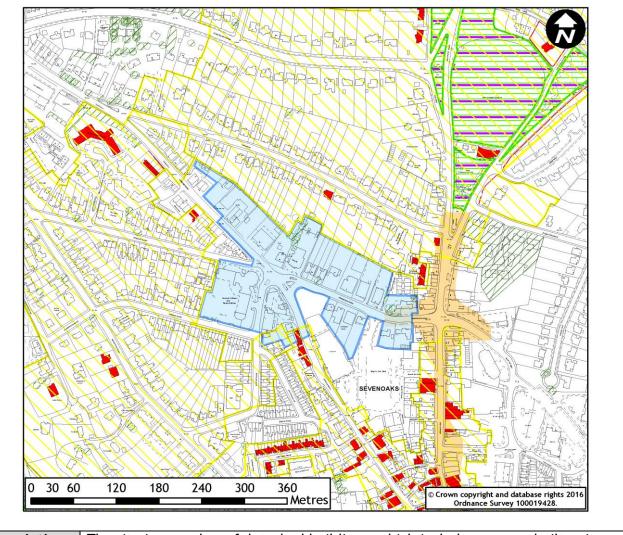

| Allocation Ref: | EMP1 (h)                  | Gross area (ha): | 3.7ha                  |
|-----------------|---------------------------|------------------|------------------------|
| Site address:   | Morewood Close (excluding | Existing Uses    | Offices, Warehousing & |
|                 | housing area), Sevenoaks  |                  | Industry               |
| Ward:           | Sevenoaks Kippington      | Settlement       | Sevenoaks Urban Area   |

| Status since     | Mostly retained in Employment Use with some retail use.                              |
|------------------|--------------------------------------------------------------------------------------|
| Allocation       |                                                                                      |
| Future potential | Site should be retained in employment use. Land adjacent to the railway line has not |
|                  | been developed and is currently used as a temporary car park.                        |