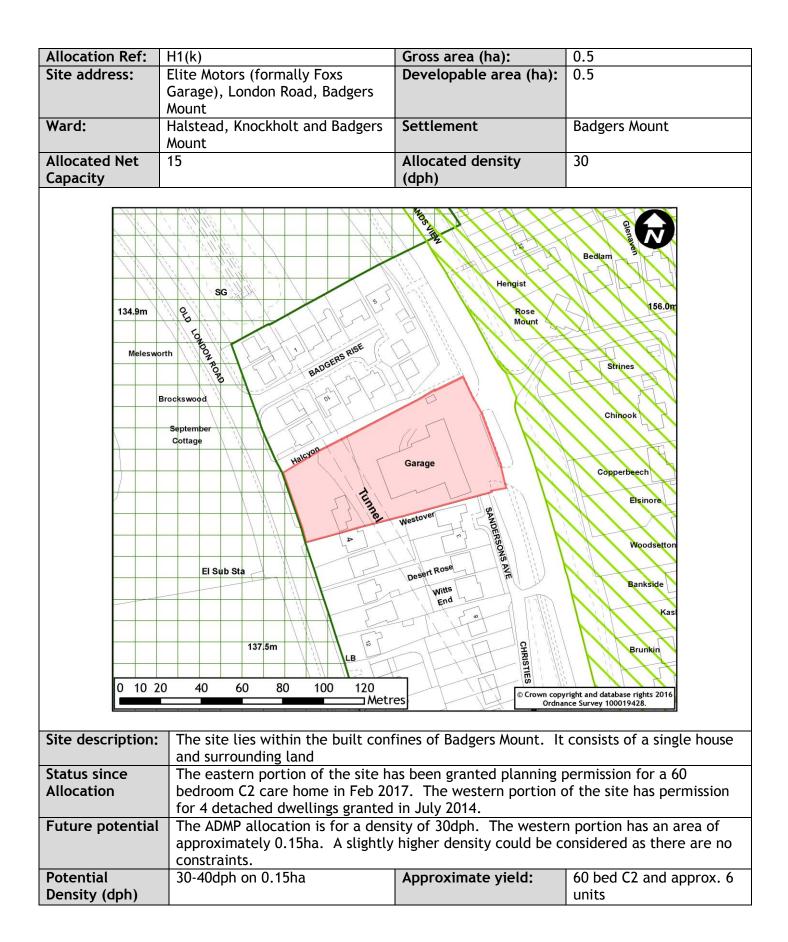

| Allocation Ref: | H1(m)                       | Gross area (ha):       | 0.67      |
|-----------------|-----------------------------|------------------------|-----------|
| Site address:   | Currant Hill Allotments,    | Developable area (ha): | 0.67      |
|                 | Westerham                   |                        |           |
| Ward:           | Westerham and Crockham Hill | Settlement             | Westerham |
| Allocated Net   | 20                          | Allocated density      | 30        |
| Capacity        |                             | (dph)                  |           |