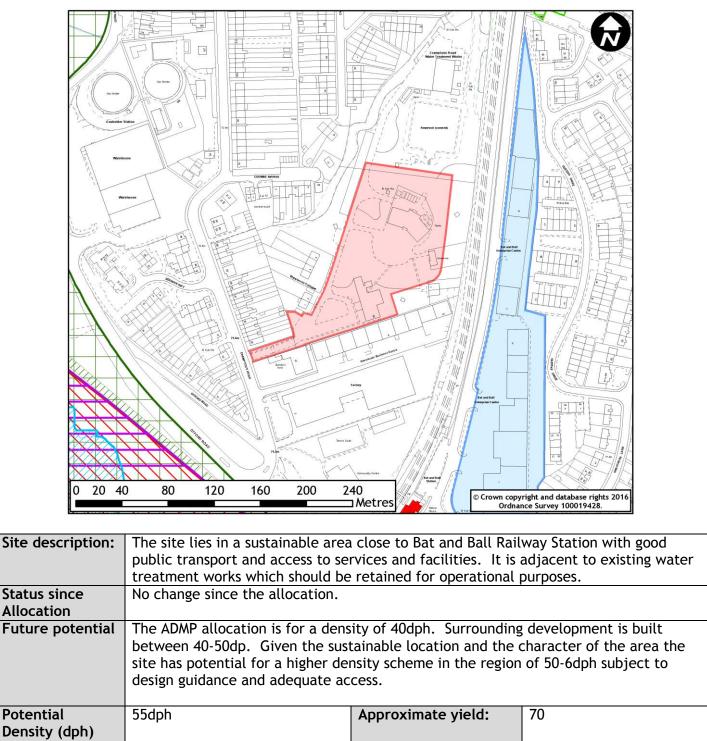

|   | 0 | Approximate yield: | 0 |
|---|---|--------------------|---|
| _ |   |                    |   |

Density (dph)

| Allocation Ref: | H1(b)                        | Gross area (ha):       | 1.26                 |
|-----------------|------------------------------|------------------------|----------------------|
| Site address:   | Cramptons Road, Water Works, | Developable area (ha): | 1.26                 |
|                 | Sevenoaks                    |                        |                      |
| Ward:           | Sevenoaks Northern           | Settlement             | Sevenoaks Urban Area |
| Allocated Net   | 50                           | Allocated density      | 40                   |
| Capacity        |                              | (dph)                  |                      |
|                 |                              |                        |                      |