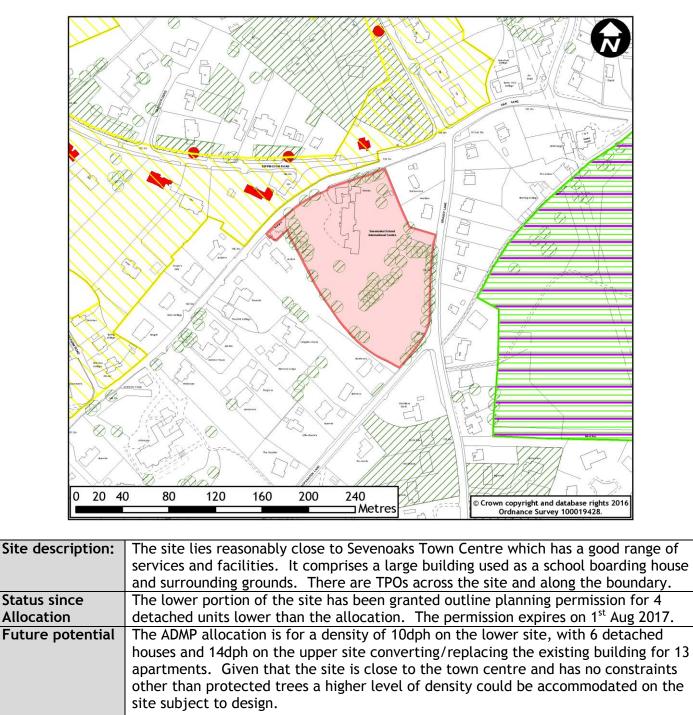

| Allocation Ref: | H1(d)                     | Gross area (ha):       | 1.40                 |
|-----------------|---------------------------|------------------------|----------------------|
| Site address:   | School House, Oak Lane &  | Developable area (ha): | 1.40                 |
|                 | Hopgarden Lane, Sevenoaks |                        |                      |
| Ward:           | Sevenoaks Kippington      | Settlement             | Sevenoaks Urban Area |
| Allocated Net   | 6 - lower site            | Allocated density      | 10 - lower site      |
| Capacity        | 13 - upper site           | (dph)                  | 14 - upper site      |

| Potential     | Av 20dph | Approximate yield: | 28 units |
|---------------|----------|--------------------|----------|
| Density (dph) |          |                    |          |

| Allocation Ref: | H1(e)                          | Gross area (ha):       | 1.36                 |
|-----------------|--------------------------------|------------------------|----------------------|
| Site address:   | Johnsons, Oak Lane & Hopgarden | Developable area (ha): | 1.36                 |
|                 | Lane, Sevenoaks                |                        |                      |
| Ward:           | Sevenoaks Kippington           | Settlement             | Sevenoaks Urban Area |
| Allocated Net   | 4 - lower site                 | Allocated density      | 10 - lower site      |
| Capacity        | 14 - upper site                | (dph)                  | 14 - upper site      |