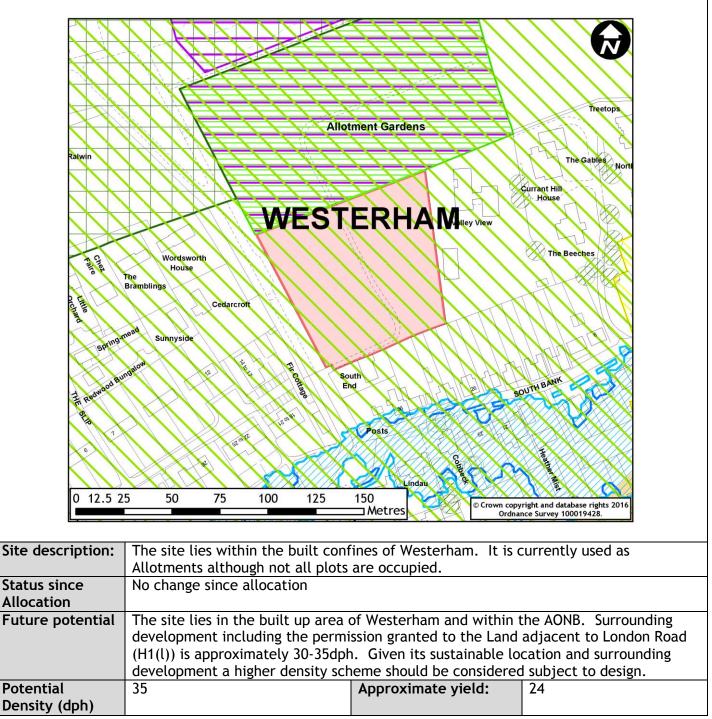

| Allocation Ref: | H1(m)                       | Gross area (ha):       | 0.67      |
|-----------------|-----------------------------|------------------------|-----------|
| Site address:   | Currant Hill Allotments,    | Developable area (ha): | 0.67      |
|                 | Westerham                   |                        |           |
| Ward:           | Westerham and Crockham Hill | Settlement             | Westerham |
| Allocated Net   | 20                          | Allocated density      | 30        |
| Capacity        |                             | (dph)                  |           |