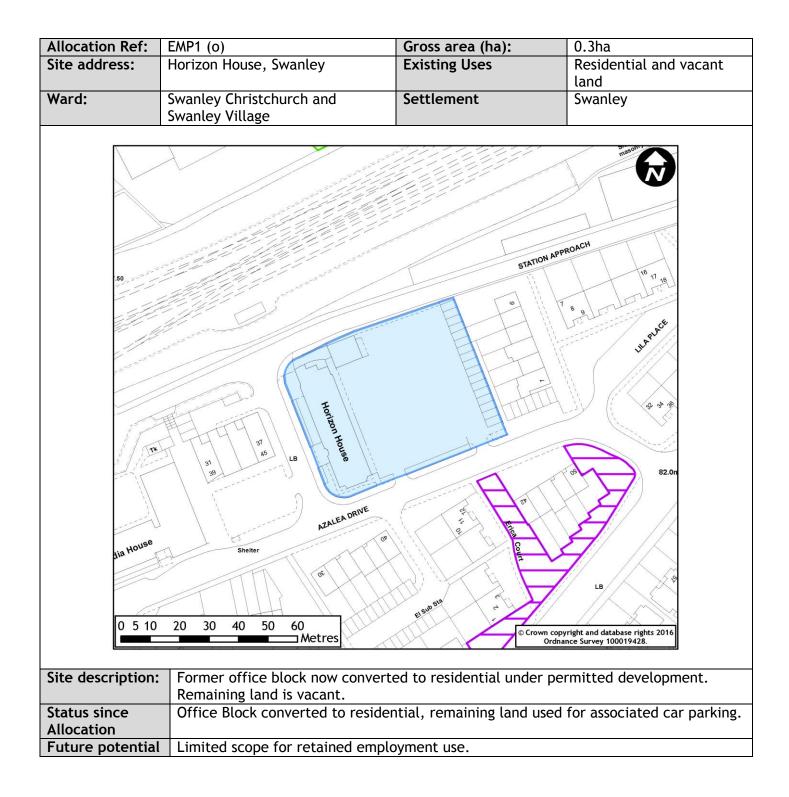

|                                                                    |















| Allocation Ref:            | EMP1 (t)                                                                                                                                                                                                                                                                                                                                                                                                                                                                                                                                                                                                       | Gross area (ha): | 3.4ha                                                            |
|----------------------------|--------------------------------------------------