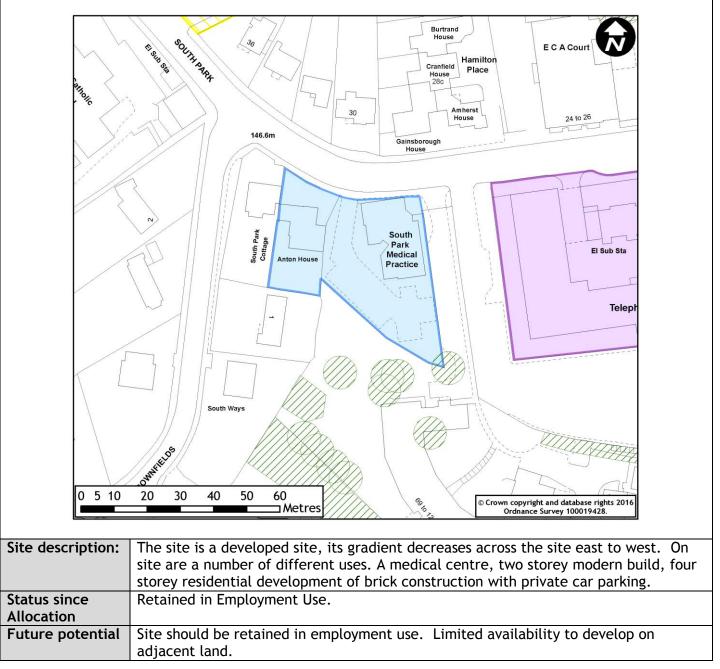

| Allocation Ref: | EMP1 (i)                     | Gross area (ha): | 0.2ha                    |
|-----------------|------------------------------|------------------|--------------------------|
| Site address:   | South Park, Sevenoaks        | Existing Uses    | Offices & Medical Centre |
| Ward:           | Sevenoaks Town and St John's | Settlement       | Sevenoaks Urban Area     |

| Future potential | Site should be retained in employment use. | Limited availability to develop on |
|------------------|--------------------------------------------|------------------------------------|
|                  | adjacent land.                             |                                    |