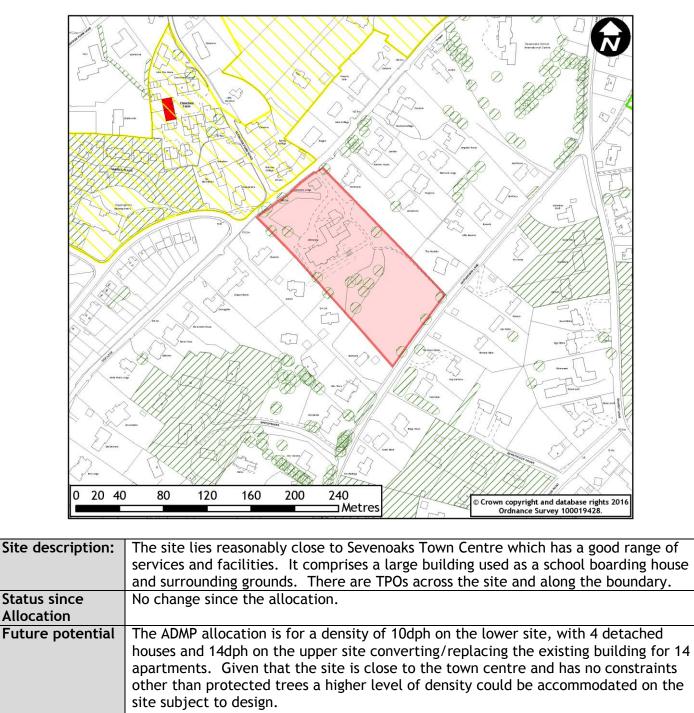

| Allocation Ref: | H1(d)                     | Gross area (ha):       | 1.40                 |
|-----------------|---------------------------|------------------------|----------------------|
| Site address:   | School House, Oak Lane &  | Developable area (ha): | 1.40                 |
|                 | Hopgarden Lane, Sevenoaks |                        |                      |
| Ward:           | Sevenoaks Kippington      | Settlement             | Sevenoaks Urban Area |
| Allocated Net   | 6 - lower site            | Allocated density      | 10 - lower site      |
| Capacity        | 13 - upper site           | (dph)                  | 14 - upper site      |

| Potential     | Av 20dph | Approximate yield: | 28 units |
|---------------|----------|--------------------|----------|
| Density (dph) |          |                    |          |

| Allocation Ref: | H1(e)                          | Gross area (ha):       | 1.36                 |
|-----------------|--------------------------------|------------------------|----------------------|
| Site address:   | Johnsons, Oak Lane & Hopgarden | Developable area (ha): | 1.36                 |
|                 | Lane, Sevenoaks                |                        |                      |
| Ward:           | Sevenoaks Kippington           | Settlement             | Sevenoaks Urban Area |
| Allocated Net   | 4 - lower site                 | Allocated density      | 10 - lower site      |
| Capacity        | 14 - upper site                | (dph)                  | 14 - upper site      |