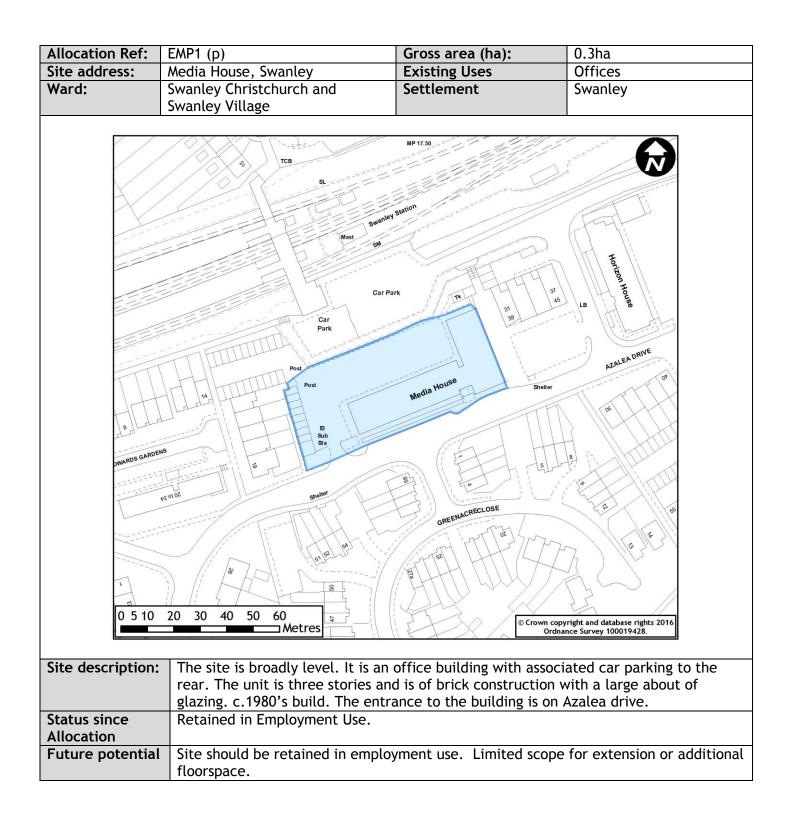

|                                                                    |















| Allocation Ref:            | EMP1 (t)                                                                                                                                                                                                                                                                                                                                                                                                                                                                                                                                                                                                       | Gross area (ha): | 3.4ha                                                            |
|----------------------------|----------------------------------------------------