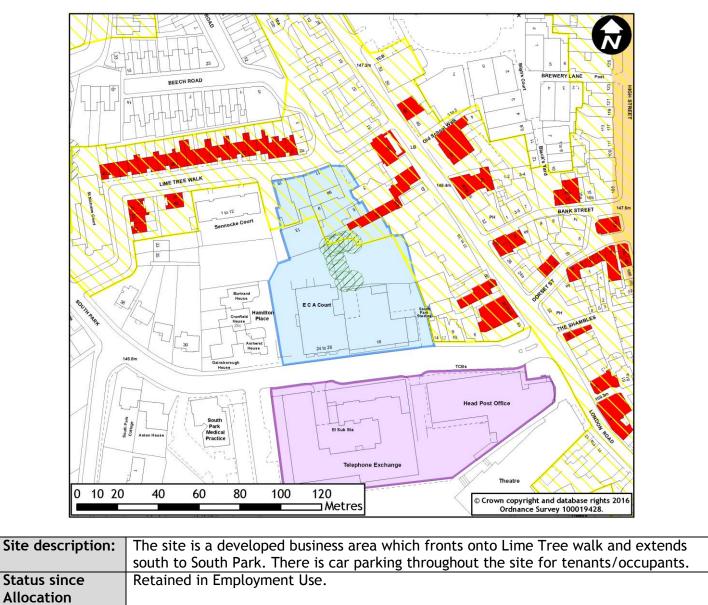

| Allocation Ref: | EMP1 (k)                     | Gross area (ha): | 0.6ha                |
|-----------------|------------------------------|------------------|----------------------|
| Site address:   | Lime Tree Walk, Sevenoaks    | Existing Uses    | Offices              |
| Ward:           | Sevenoaks Town and St John's | Settlement       | Sevenoaks Urban Area |

| Future potential | Site should be retained in employment use. | Limited availability to develop on |
|------------------|--------------------------------------------|------------------------------------|
|                  | adjacent land.                             |                                    |