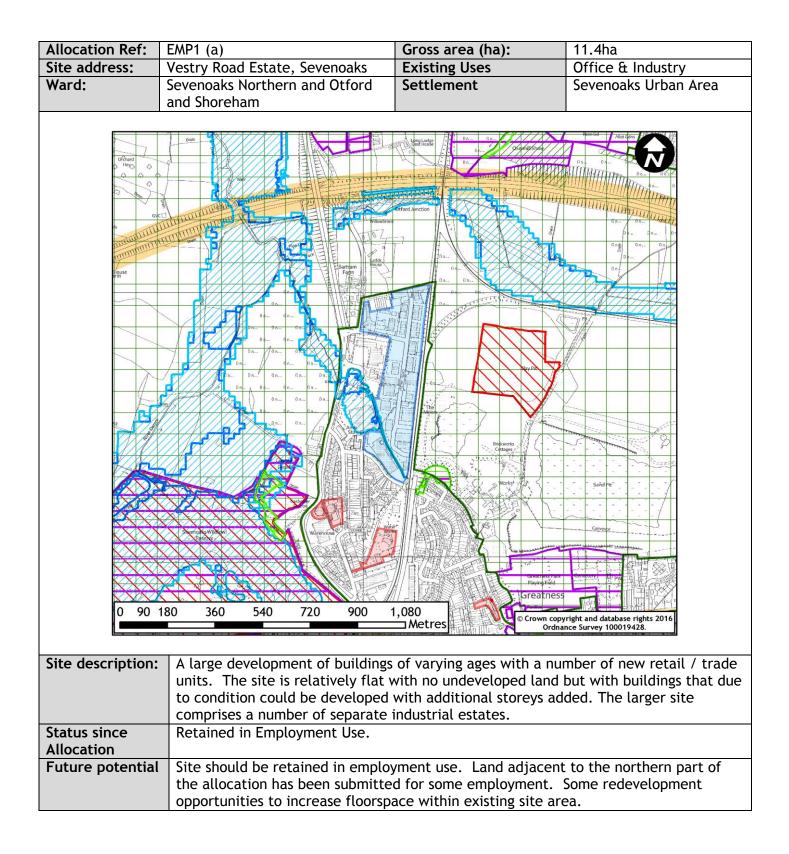

| Site description: | The site is a number of detached buildings, which include purpose, built units and<br>converted residential houses. The buildings are located on both sides of London road<br>and Pembroke Road which meet at a controlled traffic junction. London Road leads<br>to the Sevenoaks Town Centre to the south and Sevenoaks train station to the north.<br>All units are two or three storeys. The area is on a hill which slopes upwards from<br>north to south. |
|-------------------|-----------------------------------------------------------------------------------------------------------------------------------------------------------------------------------------------------------------------------------------------------------------------------------------------------------------------------------------------------------------------------------------------------------------------------------------------------------------|
| Status since      | Mostly Retained in Employment Use. Site 94-96 London Road currently under                                                                                                                                                                                                                                                                                                                                                                                       |
| Allocation        | construction for residential units.                                                                                                                                                                                                                                                                                                                                                                                                                             |
| Future potential  | Site should be retained in employment use. Limited land availability for additional                                                                                                                                                                                                                                                                                                                                                                             |
|                   | floorspace.                                                                                                                                                                                                                                                                                                                                                                                                                                                     |

| Allocation Ref: | EMP1 (h)                  | Gross area (ha): | 3.7ha                  |
|-----------------|---------------------------|------------------|------------------------|
| Site address:   | Morewood Close (excluding | Existing Uses    | Offices, Warehousing & |
|                 | housing area), Sevenoaks  |                  | Industry               |
| Ward:           | Sevenoaks Kippington      | Settlement       | Sevenoaks Urban Area   |

| Status since     | Mostly retained in Employment Use with some retail use.                              |
|------------------|--------------------------------------------------------------------------------------|
| Allocation       |                                                                                      |
| Future potential | Site should be retained in employment use. Land adjacent to the railway line has not |
|                  | been developed and is currently used as a temporary car park.                        |