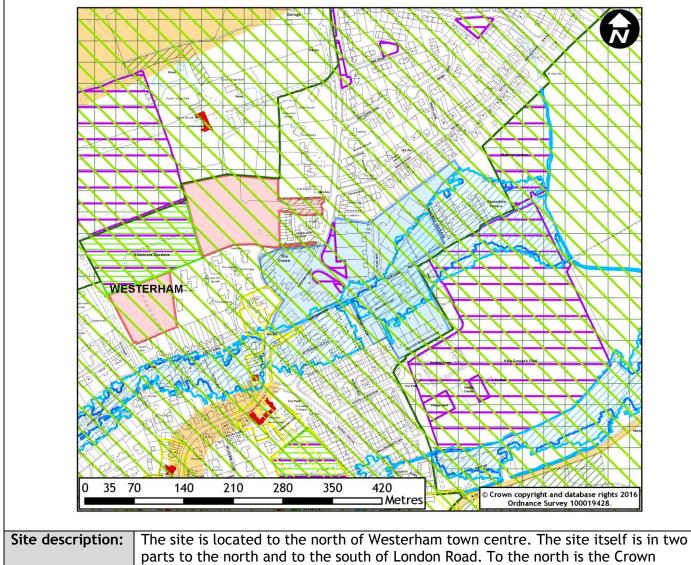

be retained in emplo<br>intensification and refurbishmen                                                                                                                                                 |                                                                                                                               | te additional floorspace b                                                                          |

| Allocation Ref: | EMP1 (x)                  | Gross area (ha): | 3.7ha                 |
|-----------------|---------------------------|------------------|-----------------------|
| Site address:   | Westerham Trading Centre  | Existing Uses    | Offices & warehousing |
| Ward:           | Westerham & Crockham Hill | Settlement       | Westerham             |



| Site description. | The site is tocated to the north of Westernam cown centre. The site reset is in two    |  |  |
|-------------------|----------------------------------------------------------------------------------------|--|--|
|                   | parts to the north and to the south of London Road. To the north is the Crown          |  |  |
|                   | Building a three storey brick office building with private car parking on site. The    |  |  |
|                   | majority of buildings site are to the south of London Road. These buildings are a mix  |  |  |
|                   | of small lock up units, larger office buildings. Warehouse and light industrial units. |  |  |
| Status since      | Retained in Employment Use.