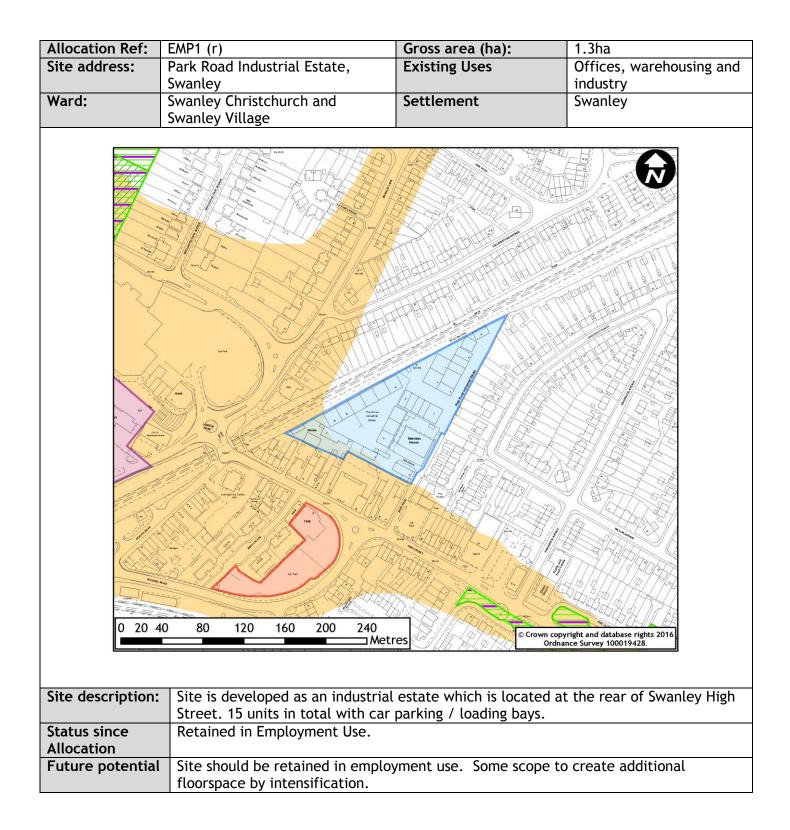

|                                                                    |















| Allocation Ref:            | EMP1 (t)                                                                                                                                                                                                                                                                                                                                                                                                                                                                                                                                                                                                       | Gross area (ha): | 3.4ha                                                            |
|----------------------------|--------------------------------------------------------