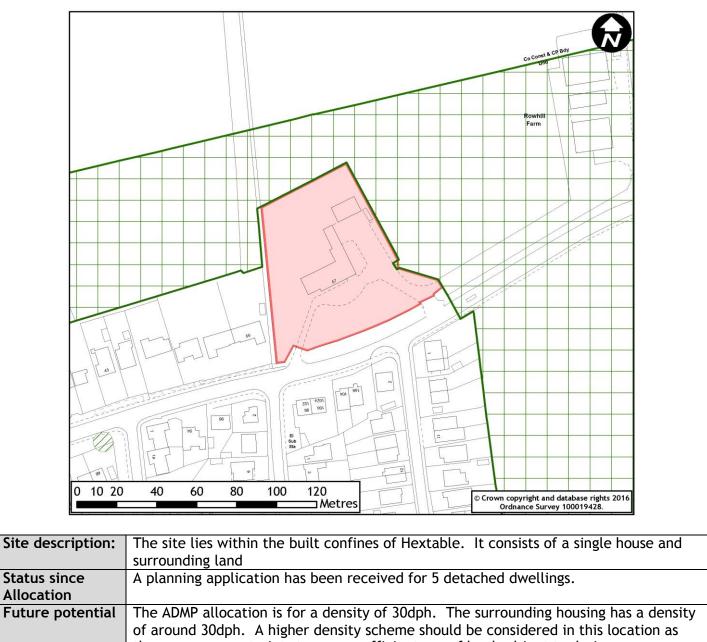

| Allocation Ref: | H1(j)                          | Gross area (ha):       | 0.51    |
|-----------------|--------------------------------|------------------------|---------|
| Site address:   | 57 Top Dartford Road, Hextable | Developable area (ha): | 0.51    |
| Ward:           | Hextable                       | Settlement             | Swanley |
| Allocated Net   | 14                             | Allocated density      | 30      |
| Capacity        |                                | (dph)                  |         |

|                            | there are no constraints to ensure efficient use of land subject to design. |                    |       |
|----------------------------|-----------------------------------------------------------------------------|--------------------|-------|
| Potential<br>Density (dph) | 30-40dph                                                                    | Approximate yield: | 15-20 |