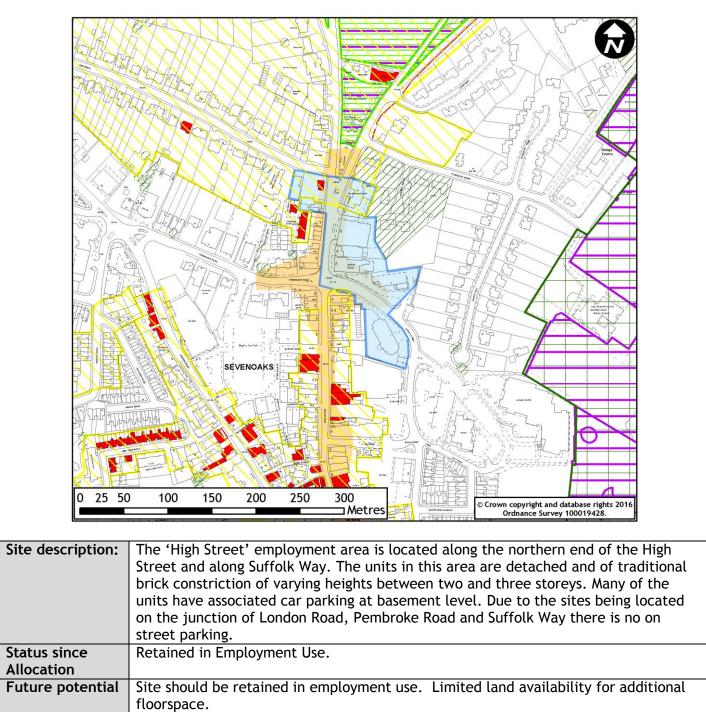

| Site description: | The site is a number of detached buildings, which include purpose, built units and<br>converted residential houses. The buildings are located on both sides of London road<br>and Pembroke Road which meet at a controlled traffic junction. London Road leads<br>to the Sevenoaks Town Centre to the south and Sevenoaks train station to the north.<br>All units are two or three storeys. The area is on a hill which slopes upwards from<br>north to south. |
|-------------------|-----------------------------------------------------------------------------------------------------------------------------------------------------------------------------------------------------------------------------------------------------------------------------------------------------------------------------------------------------------------------------------------------------------------------------------------------------------------|
| Status since      | Mostly Retained in Employment Use. Site 94-96 London Road currently under                                                                                                                                                                                                                                                                                                                                                                                       |
| Allocation        | construction for residential units.                                                                                                                                                                                                                                                                                                                                                                                                                             |
| Future potential  | Site should be retained in employment use. Limited land availability for additional                                                                                                                                                                                                                                                                                                                                                                             |
|                   | floorspace.                                                                                                                                                                                                                                                                                                                                                                                                                                                     |