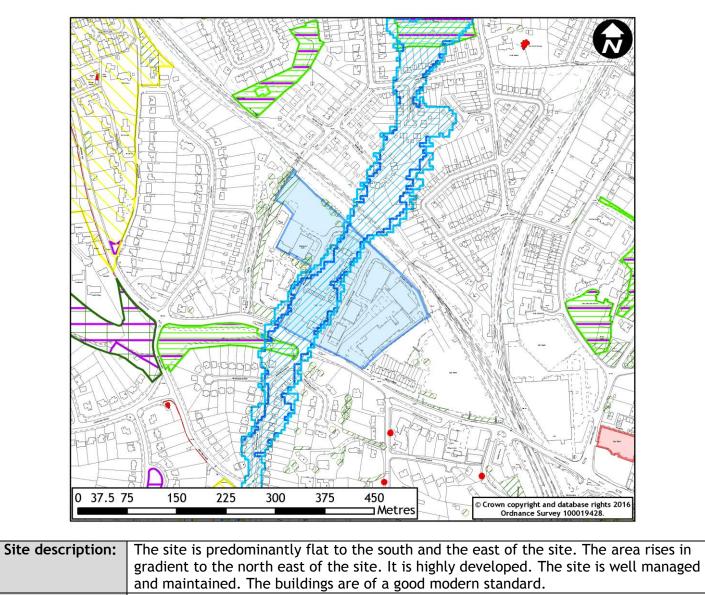

| Allocation Ref: | EMP1 (e)                | Gross area (ha): | 1.3ha                |
|-----------------|-------------------------|------------------|----------------------|
| Site address:   | Hardy's Yard, Riverhead | Existing Uses    | Offices & Industry   |
| Ward:           | Riverhead               | Settlement       | Sevenoaks Urban Area |