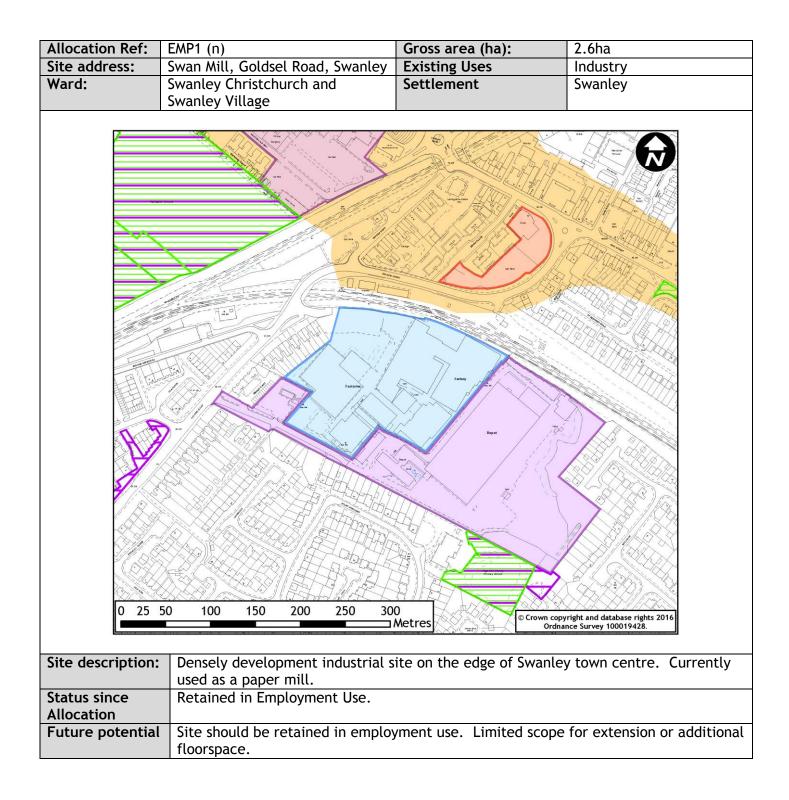

|                                                                    |















| Allocation Ref:            | EMP1 (t)                                                                                                                                                                                                                                                                                                                                                                                                                                                                                                                                                                                                       | Gross area (ha): | 3.4ha                                                            |
|----------------------------|------------------------------------------------