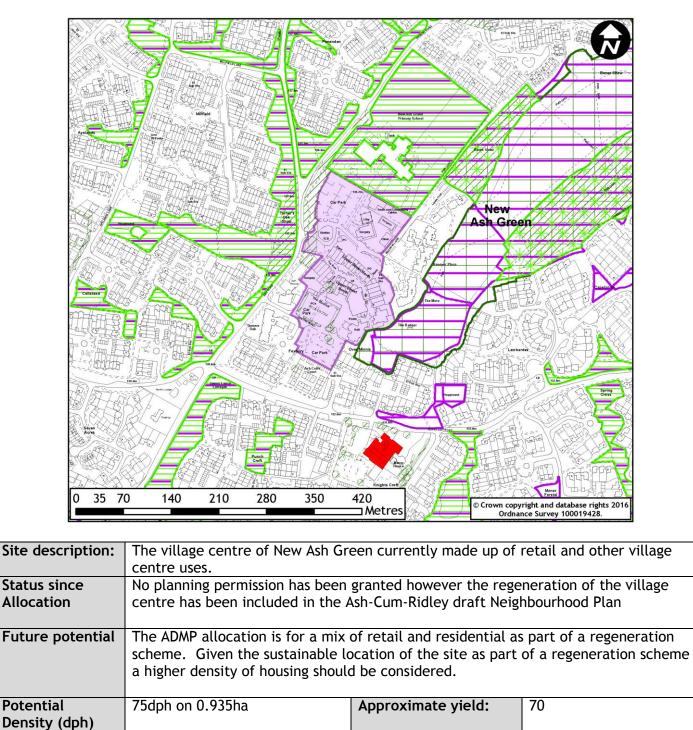

| Allocation Ref: | H2(e)                         | Gross area (ha):       | 1.87             |
|-----------------|-------------------------------|------------------------|------------------|
| Site address:   | New Ash Green Village Centre, | Developable area (ha): | 1.87             |
|                 | New Ash Green                 |                        |                  |
| Ward:           | Ash                           | Settlement             | New Ash Green    |
| Allocated Net   | 50                            | Allocated density      | 54dph on 0.935ha |
| Capacity        |                               | (dph)                  |                  |