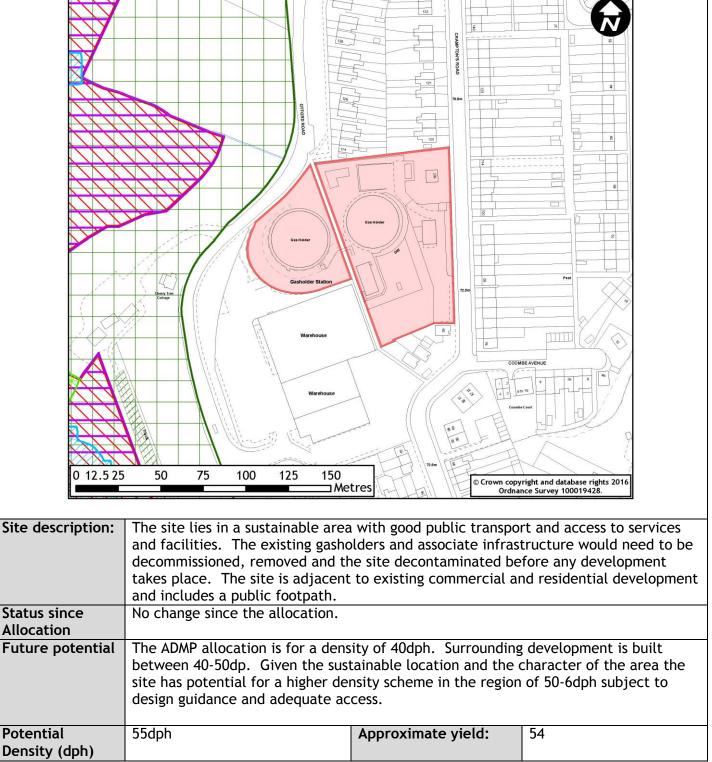

| Allocation Ref: | H1(c)                     | Gross area (ha):       | 0.98                 |  |
|-----------------|---------------------------|------------------------|----------------------|--|
| Site address:   | Sevenoaks Gasholders,     | Developable area (ha): | 0.98                 |  |
|                 | Cramptons Road, Sevenoaks |                        |                      |  |
| Ward:           | Sevenoaks Northern        | Settlement             | Sevenoaks Urban Area |  |
| Allocated Net   | 39                        | Allocated density      | 40                   |  |
| Capacity        |                           | (dph)                  |                      |  |
|                 |                           |                        |                      |  |