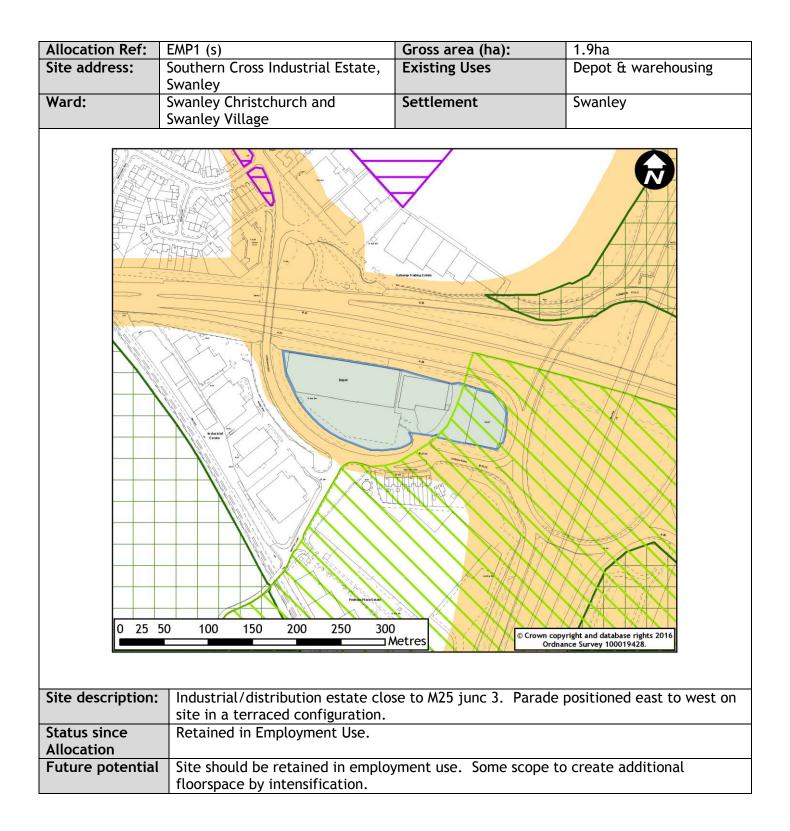

|                                                                    |















| Allocation Ref:            | EMP1 (t)                                                                                                                                                                                                                                                                                                                                                                                                                                                                                                                                                                                                       | Gross area (ha): | 3.4ha                                                            |
|----------------------------|----------------------------------------------------------