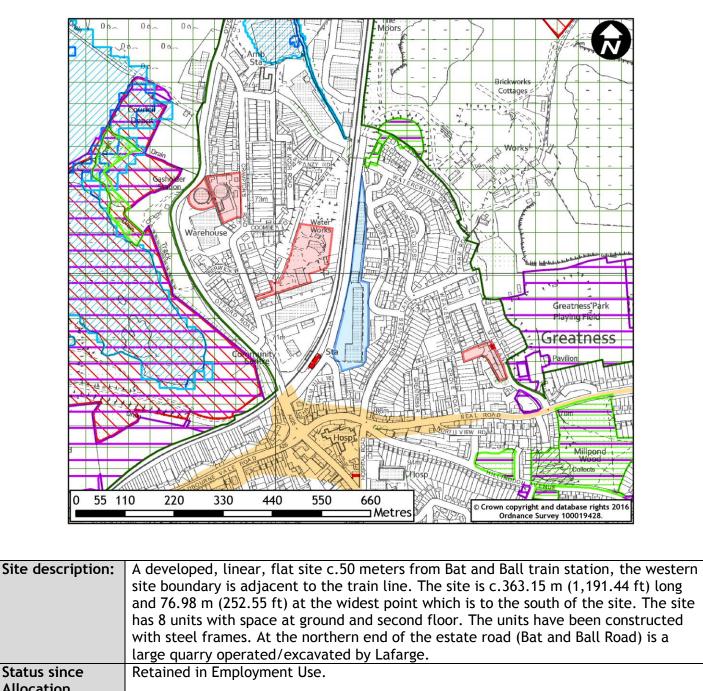

| Allocation Ref: | EMP1 (b)                                     | Gross area (ha): | 1.8ha                |
|-----------------|----------------------------------------------|------------------|----------------------|
| Site address:   | Bat and Ball Enterprise Centre,<br>Sevenoaks | Existing Uses    | Warehouse & Industry |
| Ward:           | Sevenoaks Northern                           | Settlement       | Sevenoaks Urban Area |

| Allocation       |                                            |                                          |
|------------------|--------------------------------------------|------------------------------------------|
| Future potential | Site should be retained in employment use. | Limited land availability for additional |
|                  | floorspace.                                |                                          |