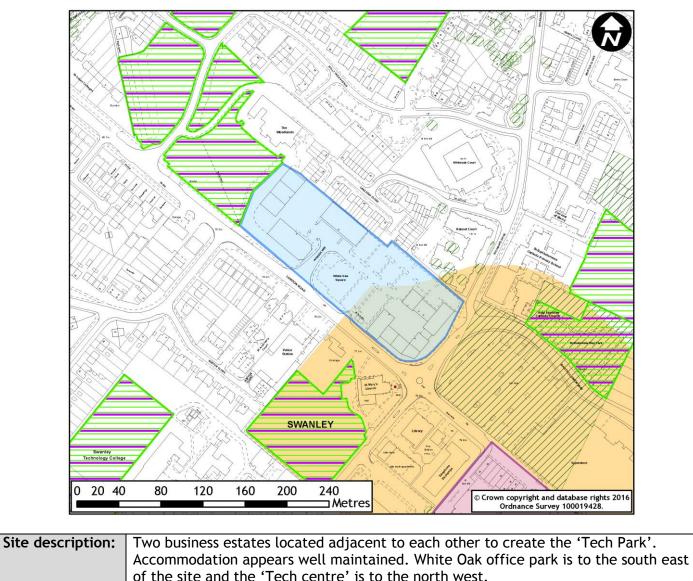

|                  | ce for B2 or B8. Some                                            |

| Allocation Ref: | EMP1 (u)                       | Gross area (ha): | 1.9ha                  |
|-----------------|--------------------------------|------------------|------------------------|
| Site address:   | The Technology Centre, Swanley | Existing Uses    | Offices, warehousing & |
|                 |                                |                  | industry               |
| Ward:           | Swanley White Oak              | Settlement       | Swanley                |



|                  | of the site and the Tech centre is to the north west.                      |  |
|------------------|----------------------------------------------------------------------------|--|
| Status since     | Retained in Employment Use.                                                |  |
| Allocation       |                                                                            |  |
| Future potential | Site should be retained in employment use. Some scope to create additional |  |
|                  | floorspace by intensification.                                             |  |

| Allocation Ref:                   | EMP1 (v)