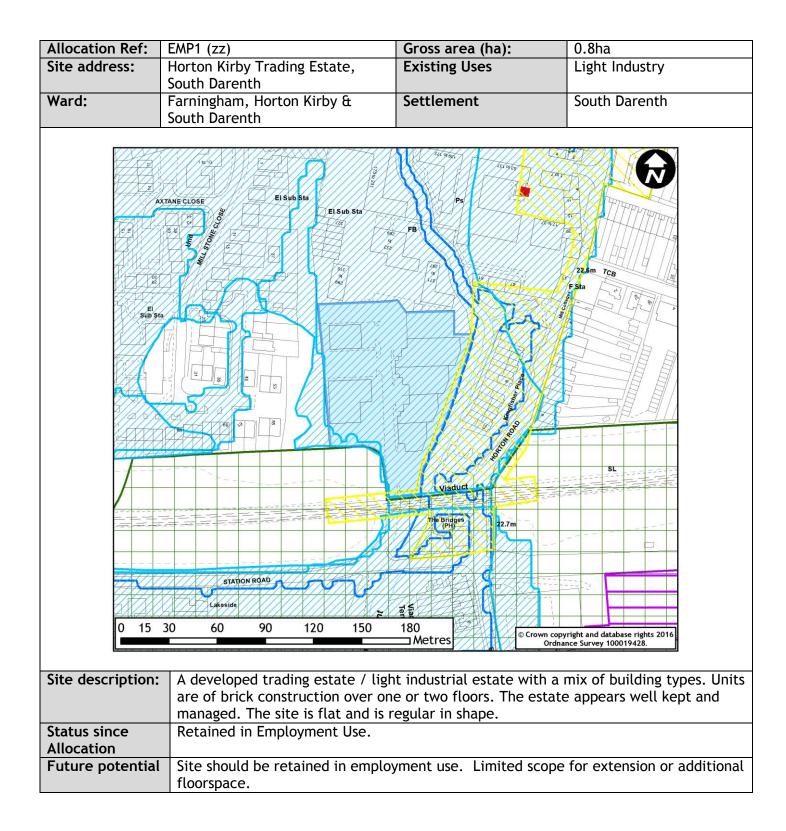

Building a three storey brick office building with private car parking on site. The    |  |  |
|                   | majority of buildings site are to the south of London Road. These buildings are a mix  |  |  |
|                   | of small lock up units, larger office buildings. Warehouse and light industrial units. |  |  |
| Status since      | Retained in Employment Use.                                                            |  |  |
| Allocation        |                                                                                        |  |  |
| Future potential  | Site should be retained in employment use. Limited scope for extension or additional   |  |  |
|                   | floorspace.                                                                            |  |  |







| Allocation Ref:            | EMP2 MDES 3