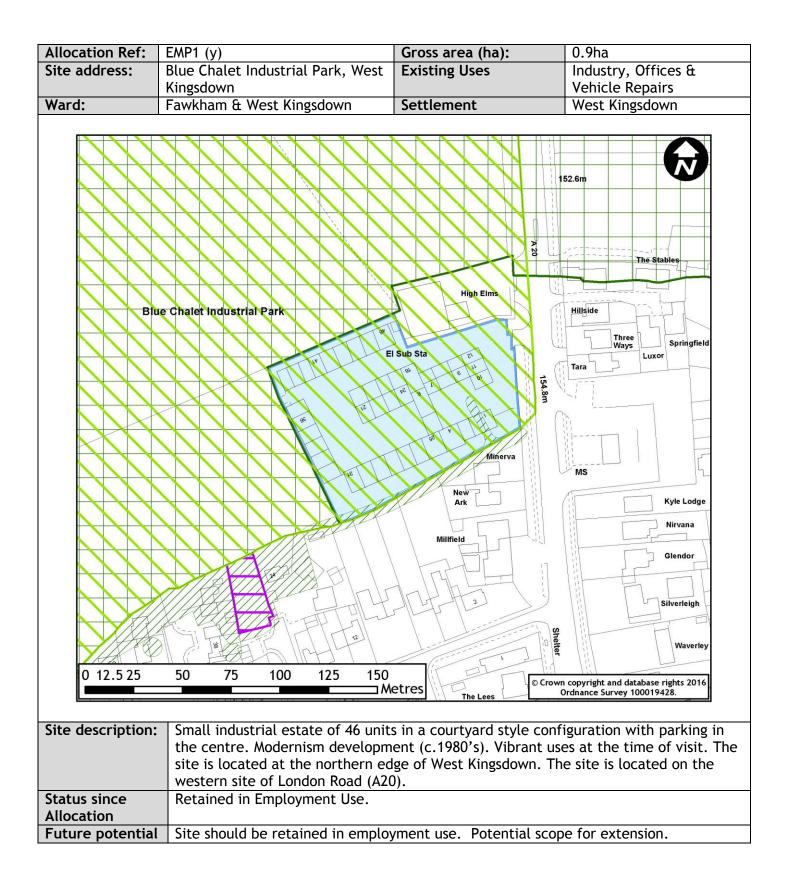

| Building a three storey brick office building with private car parking on site. The    |  |  |
|                   | majority of buildings site are to the south of London Road. These buildings are a mix  |  |  |
|                   | of small lock up units, larger office buildings. Warehouse and light industrial units. |  |  |
| Status since      | Retained in Employment Use.                                                            |  |  |
| Allocation        |                                                                                        |  |  |
| Future potential  | Site should be retained in employment use. Limited scope for extension or additional   |  |  |
|                   | floorspace.                                                                            |  |  |







| Allocation Ref:            | EMP2 MDES 3