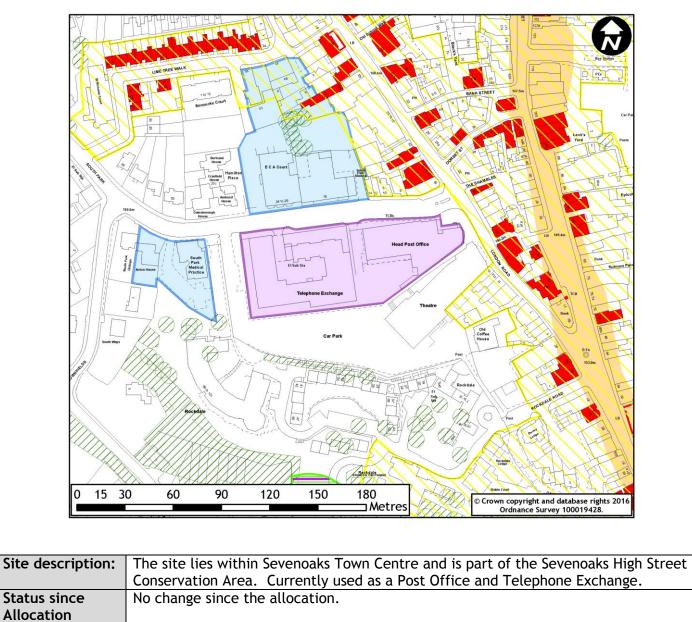

| Allocation Ref: | H2(a)                           | Gross area (ha):       | 0.6                  |
|-----------------|---------------------------------|------------------------|----------------------|
| Site address:   | Delivery & Post Office/BT       | Developable area (ha): | 0.6                  |
|                 | Exchange, South Park, Sevenoaks |                        |                      |
| Ward:           | Sevenoaks Town and St. Johns    | Settlement             | Sevenoaks Urban Area |
| Allocated Net   | 42                              | Allocated density      | 70                   |
| Capacity        |                                 | (dph)                  |                      |

| Future potential | The ADMP allocation is for a mix of retail and residential. The site lies within the |                    |    |
|------------------|--------------------------------------------------------------------------------------|--------------------|----|
|                  | Town Centre and is therefore very sustainable. A 100dph sheme for housing on         |                    |    |
|                  | approximately 85% of the site should be considered subject to design which enhances  |                    |    |
|                  | the conservation area.                                                               |                    |    |
|                  |                                                                                      |                    |    |
| Potential        | 100  on  0.51  ha (85%  of  0.6)                                                     | Approximate vield: | 51 |

| Potential     | 100 on 0.51ha (85% of 0.6) | Approximate yield: | 51 |
|---------------|----------------------------|--------------------|----|
| Density (dph) |                            |                    |    |